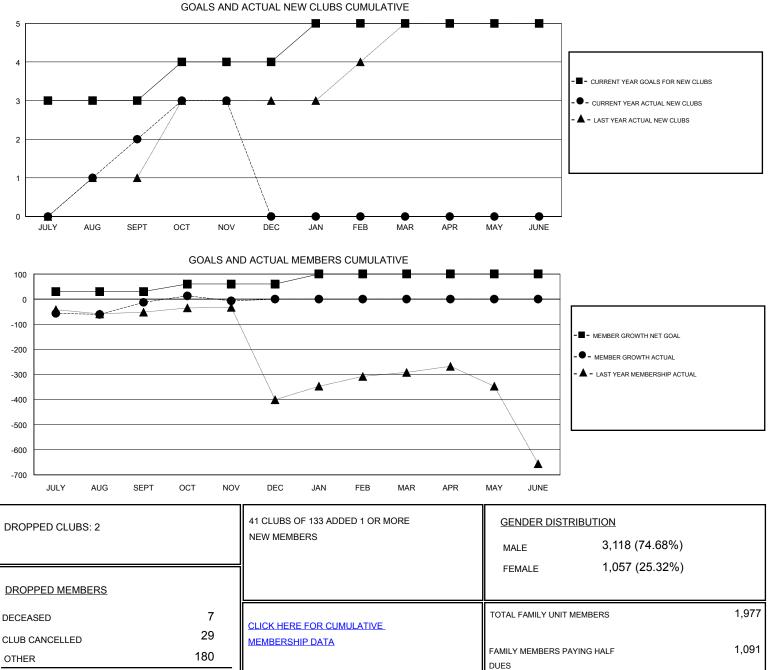

## MONTHLY MEMBERSHIP PROGRESS REPORT

District 321 D

Results as of: 11/30/2019

| GMT:                           |   | L | OCATION INDIA |                                  |    |     | GMT CA |
|--------------------------------|---|---|---------------|----------------------------------|----|-----|--------|
| Clubs<br>RESULTS FOR 2019-2020 |   |   |               | Members<br>RESULTS FOR 2019-2020 |    |     |        |
|                                |   |   |               |                                  |    |     |        |
| JULY/AUG/SEPT                  | 3 | 2 | 1             | JULY/AUG/SEPT                    | 30 | 176 | 163    |
| OCT/NOV/DEC                    | 1 | 1 | 1             | OCT/NOV/DEC                      | 30 | 66  | 53     |
| JAN/FEB/MAR                    | 1 | 0 | 0             | JAN/FEB/MAR                      | 40 | 0   | 0      |
| APR/MAY/JUNE                   | 0 | 0 | 0             | APR/MAY/JUNE                     | 0  | 0   | 0      |